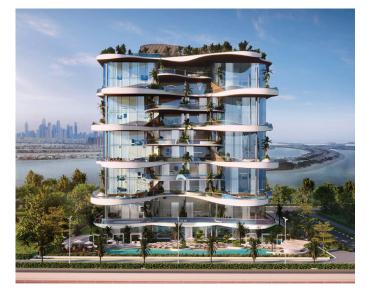

#### Naresco Secures One Crescent, Palm Jumeirah Contract

Naresco secured the contract to develop One Crescent Residences, a luxury nine-storey project situated on the iconic Palm Jumeirah.

The development will consist of 23 exclusive 3-6 bedroom penthouses, offering private pools and spacious terraces, designed with a unique wave-shaped façade. Panoramic glazing and light-coloured pillars highlight the building's contemporary architectural style.

This win represents a pivotal moment for Naresco, demonstrating its capability to deliver premium-class projects in prime locations.

Winning this contract strengthens Naresco's standing in Dubai's competitive market, positioning the group as a leader in luxury construction.

This new project adds to AAAI's growing portfolio and reinforces our commitment to delivering high-quality, innovative developments.