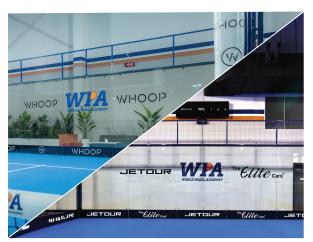

#### WPA Unveils WHOOP & Jetour Branded Courts

World Padel Academy recently forged new partnerships with WHOOP and Jetour, bringing two more branded courts to the venue.

WHOOP's innovative health tech and Jetour's automotive presence align with WPA's vision of providing premium, high-performance facilities. These strategic collaborations demonstrate WPA's ability to attract top-tier brands, enhancing the experience for players and reinforcing its status as Dubai's leading padel destination.