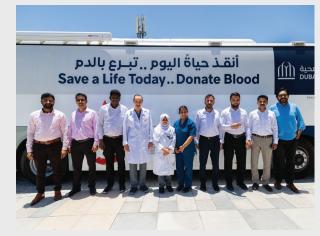

### Blood Drive Reflects Employee Dedication to Making a Difference

In November 2024, AAAI organized a successful blood drive, demonstrating the strong spirit of community among its employees. The event saw a strong turnout, with staff members volunteering to donate, reflecting their drive to make a positive impact on others' lives.

The initiative emphasized AAAI's commitment to supporting essential health services and promoting the well-being of both the workforce and the broader community.