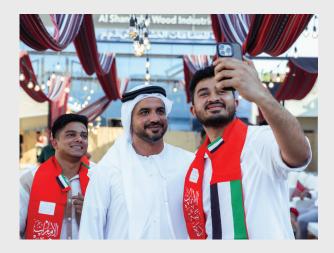

#### Staff Unite to Celebrate UAE's 53rd National Day

On November 29, 2024, the 53rd UAE National Day was celebrated at the Head Office with the #ZayedAndRashid campaign, honoring the vision of the UAE's founding leaders who shaped the unified nation.

The event featured traditional crafts making, along with local food and drinks. A traditional majlis was set up for employees to gather and enjoy the celebration. The office was adorned in the UAE flag colors, creating a fitting and festive atmosphere.