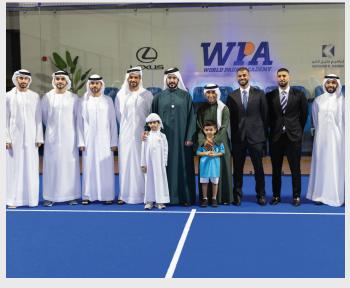

#### WPA Unveils WHOOP & Jetour Branded Courts

World Padel Academy recently forged new partnerships with WHOOP and Jetour, bringing two more branded courts to the venue.

WHOOP's innovative health tech and Jetour's automotive presence align with WPA's vision of providing premium, high-performance facilities. These strategic collaborations demonstrate WPA's ability to attract top-tier brands, enhancing the experience for players and reinforcing its status as Dubai's leading padel destination.